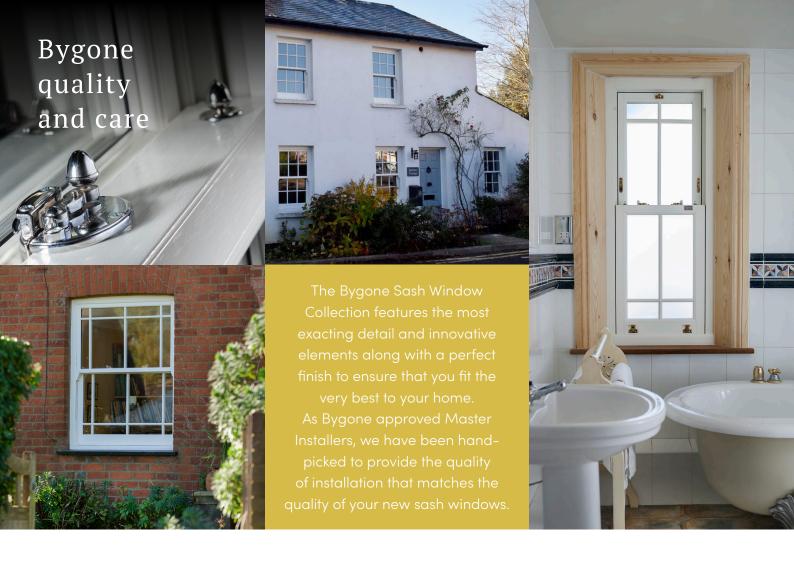

# LOCATED IN NORTH LONDON AND HERTFORDSHIRE

Because we believe in offering our customers only the very best quality sash windows we have been Master Installers on the Bygone approved network since 2001.

Whether you have a period style or new build, modern and contemporary home, we have a Bygone sash window to suit. You have a choice of three different specifications, Symphony, Harmony and Melody and we can offer advice and take you through the differences to help you choose the right window for your home.

Timber alternative Bygone sash windows not only look like timber originals but they are also incredibly low maintenance and are therefore an excellent investment. They come with a host of accreditations, a full 12 year guarantee and all window choices are PAS24/Secured by Design as standard for extra peace of mind.