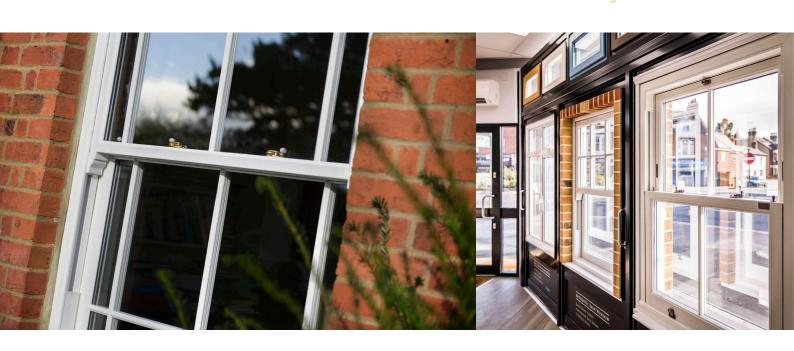

Whether you have a period style or new build, modern and contemporary home, we have a Bygone sash window to suit. You have a choice of three different specifications, Symphony, Harmony and Melody and we can offer advice and take you through the differences to help you choose the right window for your home.

Timber alternative Bygone sash windows not only look like timber originals but they are also incredibly low maintenance and are therefore an excellent investment. They come with a host of accreditations, a full 12 year guarantee and all window choices are PAS24/Secured by Design as standard for extra peace of mind.