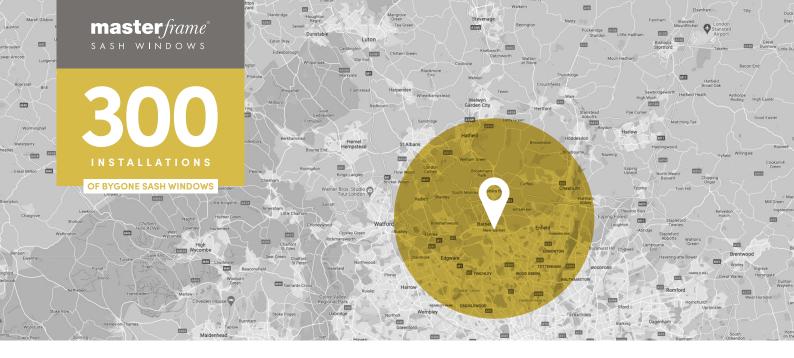

# LOCATED IN NORTH LONDON AND HERTFORDSHIRE

Because we believe in offering our customers only the very best quality sash windows we have been Master Installers on the Bygone approved network since 2001.

Whether you have a period style or new build, modern and contemporary home, we have a Bygone sash window to suit. You have a choice of three different specifications, Symphony, Harmony and Melody and we can offer advice and take you through the differences to help you choose the right window for your home.