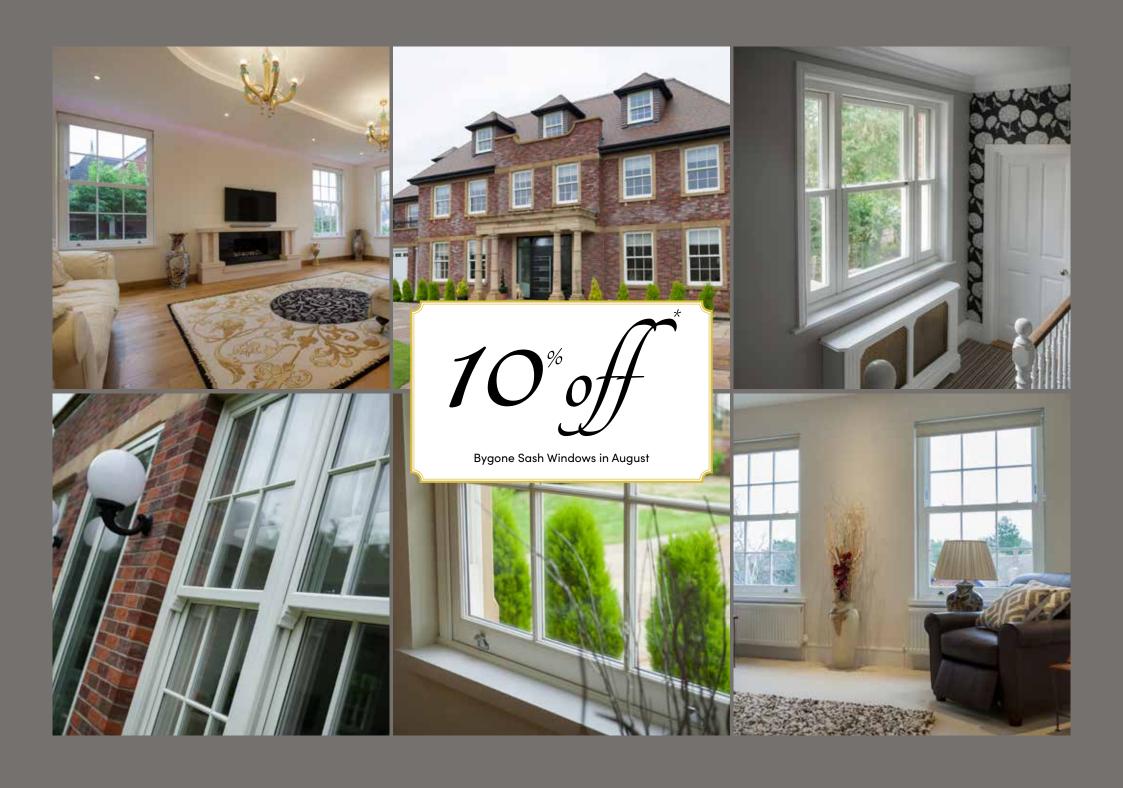

## Bygone Collection The very best sash windows

The Bygone Collection is not only designed to satisfy the requirements of modern consumers and comply with current building regulations. Bygone's key aim is to complement, and blend seamlessly; retaining the character, charm, and period quality of your home.

The Bygone Collection is a premium range of Sash Windows, built to the most exacting specification, using patented technology and innovative design. The quality of finishing on the Bygone Collection can provide the perfect addition to your home.

Combining attention to detail and exceptional build quality, with an unprecedented 12 year guarantee. Exclusively available from sash window specialists, Masterframe, this quintessential sash window is as perfect for authentic period conservation and restoration, as it is for thermally efficient new build period reproductions.

And now for a limited time only, you too can transform your home with **10**% **off** all orders for Bygone Collection Sash Windows placed between 8th August and 2nd September 2022 from your local Master Installer.