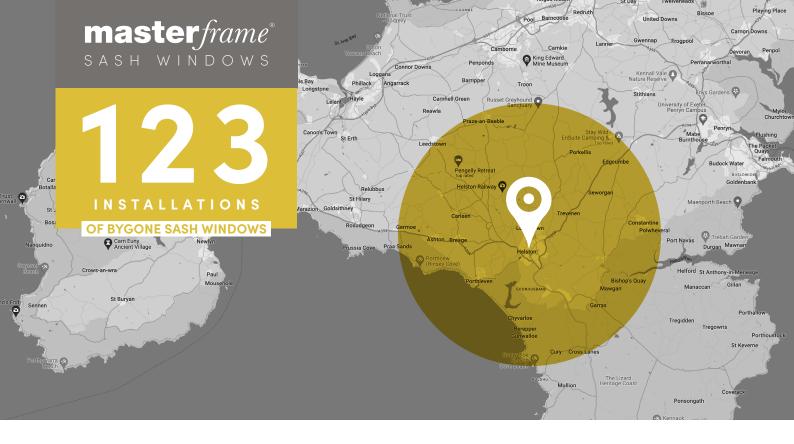

## LOCATED IN HELSTON, OPERATING ACROSS WEST CORNWALL

Because we believe in offering our customers only the very best quality sash windows, we have been Master Installers on the Bygone approved network since 2015.