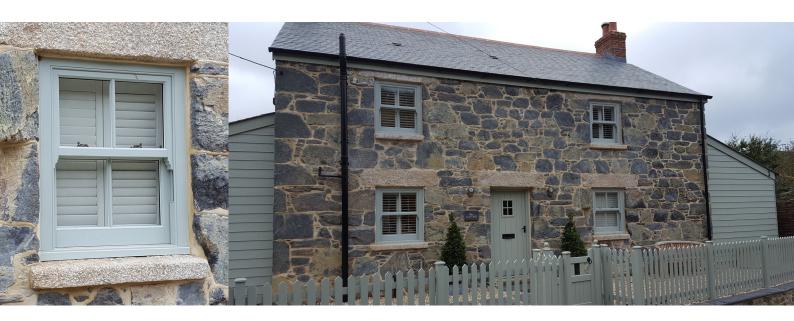

Highest Quality Products: At Collingtons, we pride ourselves on the quality of the products we provide and high standard of the installations. We supply and install only the best products on the market, which includes Masterframe's timber-alternative box sash windows from the Bygone range. As well as these, we also install timber-alternative flush-casement windows from the Residence Collections, along with the 70mm GRP Composite doors from Apeer.

Whether you have a period style or new build, modern and contemporary home, we have a Bygone sash window to suit. You have a choice of three different specifications, Symphony, Harmony and Melody and we can offer advice and take you through the differences to help you choose the right window for your home.

Timber alternative Bygone sash windows not only look like timber originals but they are also incredibly low maintenance and are therefore an excellent investment. They come with a host of accreditations, a full 12 year guarantee and all window choices are PAS24/Secured by Design as standard for extra peace of mind.

Coloured windows are very much on trend and Bygone sash windows can be colour matched to all leading brand paint supplier palettes to suit your individual preference.

For more information on the Bygone Collection or to arrange a free quotation, please speak to our friendly sales team.