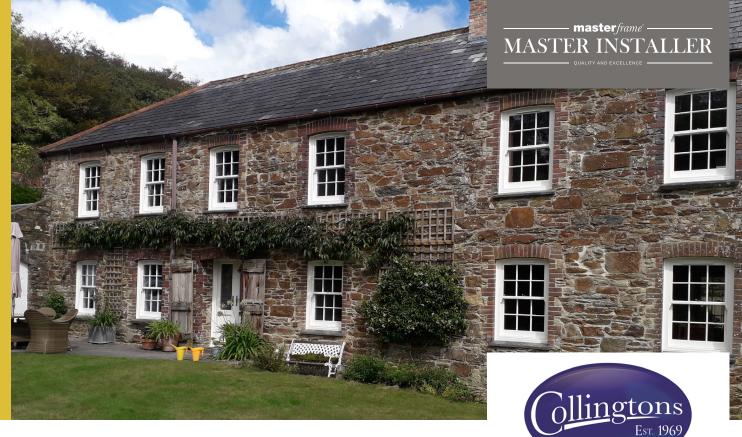

Highest Quality Products: At Collingtons, we pride ourselves on the quality of the products we provide and high standard of the installations. We supply and install only the best products on the market, which includes Masterframe's timber-alternative box sash windows from the Bygone range. As well as these, we also install timber-alternative flush-casement windows from the Residence Collections, along with the 70mm GRP Composite doors from Apeer.

## LOCATED IN HELSTON, OPERATING ACROSS WEST CORNWALL

Because we believe in offering our customers only the very best quality sash windows, we have been Master Installers on the Bygone approved network since 2015.