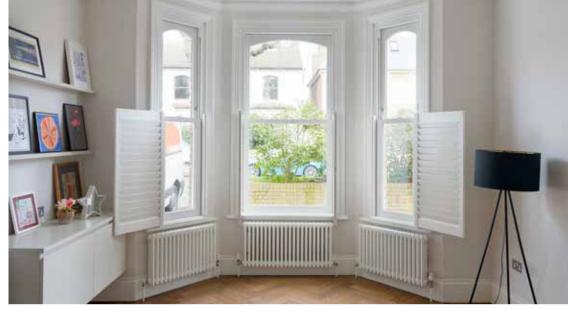

**Bygone Collection** sash windows are designed to satisfy the requirements of modern windows, with all the features you would expect, but foremost our windows have all the options to blend seamlessly into their surroundings and to retain the character, charm and period feel of your home.

**London Sash and Frame** is an ideal option for conservation areas, as the authentic design offers incredible aesthetics, with white wood foil and a colour-matching paint service available if required.