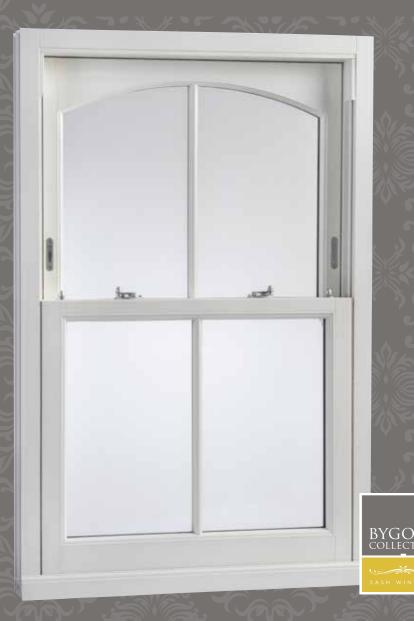

## **UNIQUE LONDON SASH & FRAME WINDOWS**

The perfect replacement for timber windows with an arched exterior and square interior, commonly found in Victorian buildings in London and the surrounding areas

**Bygone Collection** sash windows are designed to satisfy the requirements of modern windows, with all the features you would expect, but foremost our windows have all the options to blend seamlessly into their surroundings and to retain the character, charm and period feel of your home.

**London Sash and Frame** is an ideal option for conservation areas, as the authentic design offers incredible aesthetics, with white wood foil and a colour-matching paint service available if required.