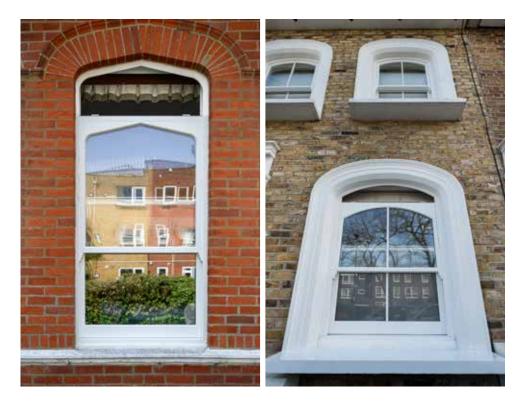

## **UNIQUE LONDON SASH & FRAME WINDOWS**

The perfect replacement for timber windows with an arched exterior and square interior, commonly found in Victorian buildings in London and the surrounding areas

**London Sash and Frame** is an ideal option for conservation areas, as the authentic design offers incredible aesthetics, with white wood foil and a colour-matching paint service available if required.